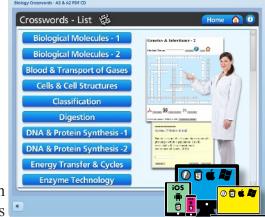

'Biology Crosswords - Advanced' engages students (16-19) in an enjoyable way to study key biological vocabulary. Students

rapidly become more familiar with pertinent terminology/definitions and gain in confidence and knowledge. The crosswords are suitable for homework or class work and are ideal for end-of-topic assessments. They are also invaluable test-tools for students to use throughout any revision program. The 'clues' offer detailed, yet succinct, definitions and descriptions of the terms. The crosswords are ideally suited for use on an interactive whiteboard or deployment on your school's network or VLE. **Pack A** allows the user to focus on just one term/definition at a time - this facilitates learning more than a traditional crossword where all the clues are visible at one time. You can view, complete, check and print Pack A crosswords from any modern Web Browser or an iPad (using the free app). **Pack B** provides high resolution print masters in both pdf and editable docx formats - you can personalise the clues. The '**Super Bundle**' provides Packs A & B in an inclusive integrated package.

## 41 QUALITY HANDOUTS CLEARLY AND CONCISELY EXPLORE EACH TOPIC REQUIRED TO IMPROVE STUDENTS' ACHIEVEMENT - SUITABLE FOR CLASSWORK, HOMEWORK OR REVISION PACKS.

The Pack A Site Licence permits you to place the resource on an unlimited number of standalone or networked devices (Intranet) on a single school site. Pack A is fully interactive and works on all modern operating systems and features automatic detection of the user's OS. With the Pack B Site Licence you can print the crosswords for use in multiple rooms and for students to complete at home. The VLE Licence allows students online access to any part of the resource from home