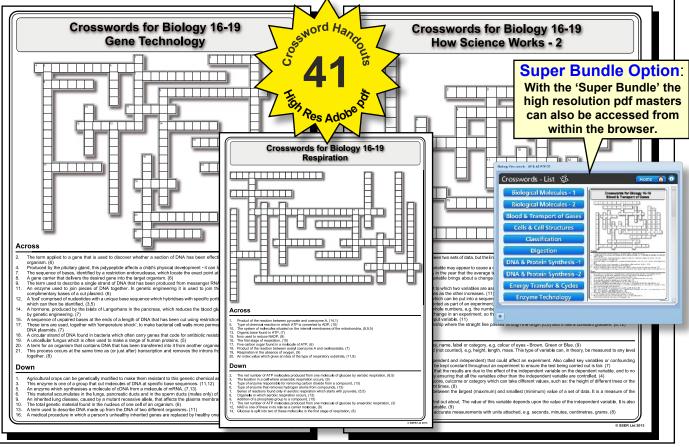

### BIOLOGY CROSSWORDS - ADVANCED

- DETAILED TOPIC COVERAGE (41 CROSSWORDS)
- AVAILABLE ONLINE (INTERACTIVE) OR PRINTED
- DIRECTLY TARGETS KEY TERMS & DEFINITIONS
- SUITABLE FOR MOST SYSTEMS 🛮 🐉 🕜 iOS 🖷 🗒 🍝
- RUNS FULL SCREEN FREE APP FOR IOS
- SET OF ANSWER SHEETS (PDF) ALSO PROVIDED

'Biology Crosswords - Advanced' engages students (16-19) in an enjoyable way to study key biological vocabulary. Students

rapidly become more familiar with pertinent terminology/definitions and gain in confidence and knowledge. The crosswords are suitable for homework or class work and are ideal for end-of-topic assessments. They are also invaluable test-tools for students to use throughout any revision program. The 'clues' offer detailed, yet succinct, definitions and descriptions of the terms. The crosswords are ideally suited for use on an interactive whiteboard or deployment on your school's network or VLE. **Pack A** allows the user to focus on just one term/definition at a time - this facilitates learning more than a traditional crossword where all the clues are visible at one time. You can view, complete, check and print Pack A crosswords from any modern Web Browser or an iPad (using the free app). **Pack B** provides high resolution print masters in both pdf and editable docx formats - you can personalise the clues. The '**Super Bundle**' provides Packs A & B in an inclusive integrated package.

## 41 QUALITY HANDOUTS CLEARLY AND CONCISELY EXPLORE EACH TOPIC REQUIRED TO IMPROVE STUDENTS' ACHIEVEMENT - SUITABLE FOR CLASSWORK, HOMEWORK OR REVISION PACKS.

The Pack A Site Licence permits you to place the resource on an unlimited number of standalone or networked devices (Intranet) on a single school site. Pack A is fully interactive and works on all modern operating systems and features automatic detection of the user's OS. With the Pack B Site Licence you can print the crosswords for use in multiple rooms and for students to complete at home. The VLE Licence allows students online access to any part of the resource from home