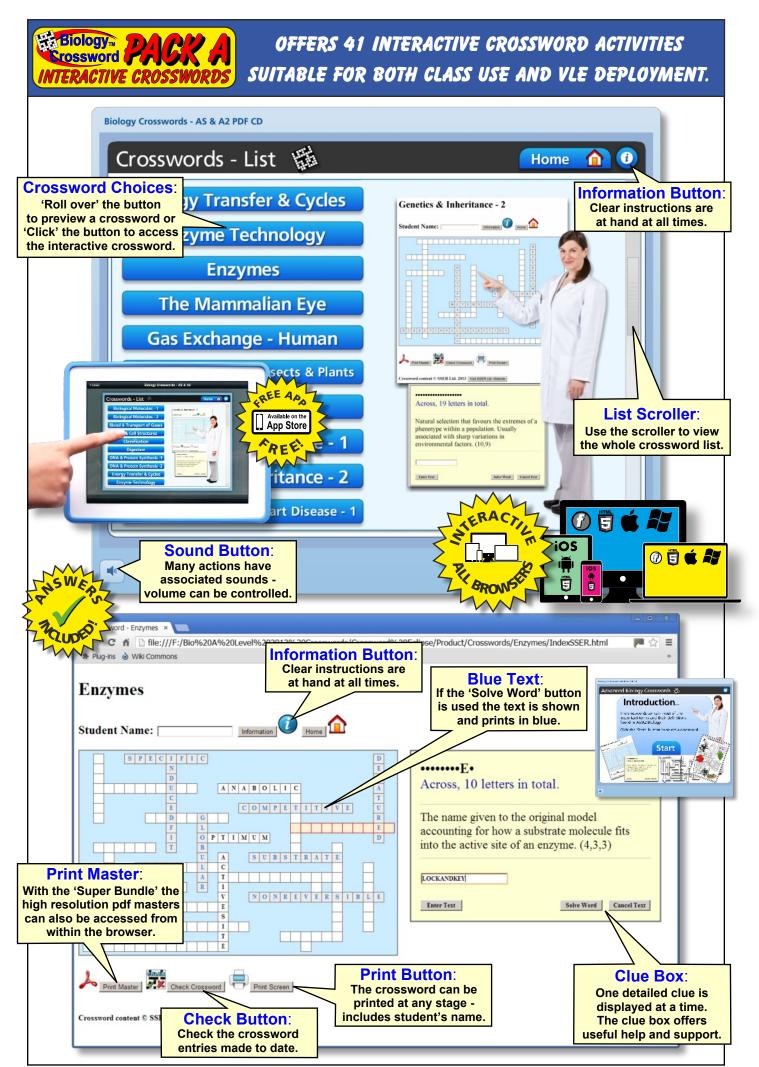

'Biology Crosswords - Advanced' engages students (16-19) in an enjoyable way to study key biological vocabulary. Students

rapidly become more familiar with pertinent terminology/definitions and gain in confidence and knowledge. The crosswords are suitable for homework or class work and are ideal for end-of-topic assessments. They are also invaluable test-tools for students to use throughout any revision program. The 'clues' offer detailed, yet succinct, definitions and descriptions of the terms. The crosswords are ideally suited for use on an interactive whiteboard or deployment on your school's network or VLE. **Pack A** allows the user to focus on just one term/definition at a time - this facilitates learning more than a traditional crossword where all the clues are visible at one time. You can view, complete, check and print Pack A crosswords from any modern Web Browser or an iPad (using the free app). **Pack B** provides high resolution print masters in both pdf and editable docx formats - you can personalise the clues. The '**Super Bundle**' provides Packs A & B in an inclusive integrated package.

## 41 QUALITY HANDOUTS CLEARLY AND CONCISELY EXPLORE EACH TOPIC REQUIRED TO IMPROVE STUDENTS' ACHIEVEMENT - SUITABLE FOR CLASSWORK, HOMEWORK OR REVISION PACKS.

The Pack A Site Licence permits you to place the resource on an unlimited number of standalone or networked devices (Intranet) on a single school site. Pack A is fully interactive and works on all modern operating systems and features automatic detection of the user's OS. With the Pack B Site Licence you can print the crosswords for use in multiple rooms and for students to complete at home. The VLE Licence allows students online access to any part of the resource from home