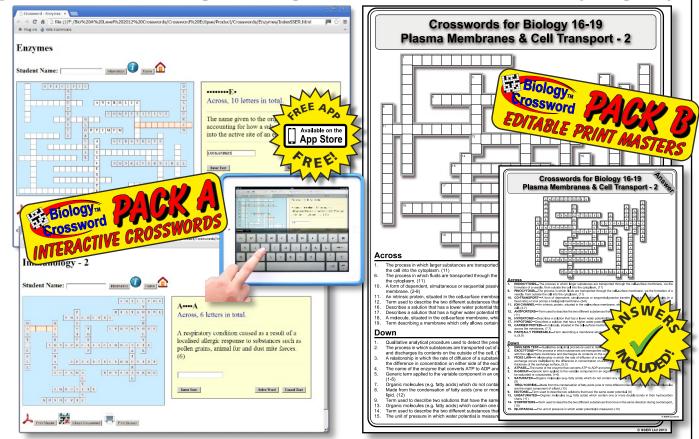

'Biology Crosswords - Advanced' engages students (16-19) in an enjoyable way to study key biological vocabulary. Students

rapidly become more familiar with pertinent terminology/definitions and gain in confidence and knowledge. The crosswords are suitable for homework or class work and are ideal for end-of-topic assessments. They are also invaluable test-tools for students to use throughout any revision program. The 'clues' offer detailed, yet succinct, definitions and descriptions of the terms. The crosswords are ideally suited for use on an interactive whiteboard or deployment on your school's network or VLE. **Pack A** allows the user to focus on just one term/definition at a time - this facilitates learning more than a traditional crossword where all the clues are visible at one time. You can view, complete, check and print Pack A crosswords from any modern Web Browser or an iPad (using the free app). **Pack B** provides high resolution print masters in both pdf and editable docx formats - you can personalise the clues. The '**Super Bundle**' provides Packs A & B in an inclusive integrated package.

### HIGH RESOLUTION PRINT MASTERS (PDF) AND EDITABLE MS WORD DOCX FILES FOR CROSSWORDS & ANSWERS