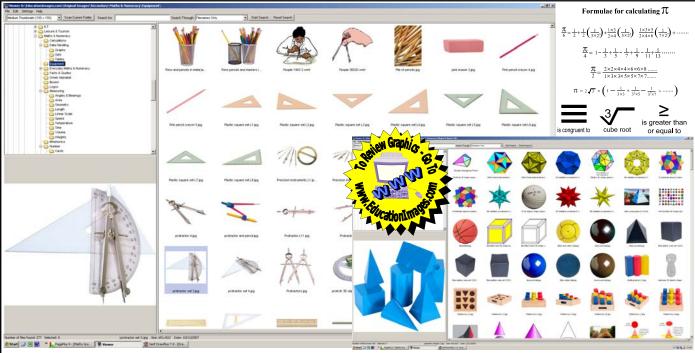

#### MATHS & NUMERACY GRAPHICS

- OVER 4,100 HIGH QUALITY IMAGES
- AVAILABLE ON DVD OR ONLINE
- ACCESS IMAGES AT SCHOOL OR AT HOME!
- SIMPLY COPY AND PASTE TO USE AN IMAGE

This superb collection of over 4,100 quality graphics is now available for standalone or network installation. An optional online subscription facilitates access to the images for both students and staff (at school and at home) and gives immediate access to new images. It is now easy to produce or enhance lesson/revision notes, projects, posters, presentations, worksheets, web pages, etc. The integral graphic viewer allows you to easily view the images and then simply copy and paste your selection into any other application. Maths & Numeracy Graphics is just one of over 30 unique sets of images in the SSER educational graphics library - to see the full subject range visit www.EducationImages.com.

## 30 SUBFOLDERS INCLUDING 3D NETS, MATHEMATICAL FORMULAE, GEOMETRY, LINEAR SCALE, SPEED, BEARINGS, SIGNS & MAPS, ETC.

### ALSO INCLUDES MATHEMATICAL GAMES, SYMMETRY, PUZZLES, QUOTES, SHOPPING/MONEY, NUMERACY IN SPORT & OVER 100 WORKSHEETS.

The Maths & Numeracy Graphics DVD is supplied with a fully featured Graphic Viewer. View all the graphics in this outstanding collection by category or select images by searching using keywords. Selected images can then be copied via the clipboard into MS Word, Publisher, PowerPoint or any Windows program. The Graphic Viewer has the facility to add annotations within rollover hotspots to any image - this is particularly useful when you project the image or view it through an interactive whiteboard. SSER are leaders in the field of educational graphics and we provide you with detailed instructions, advice and telephone support