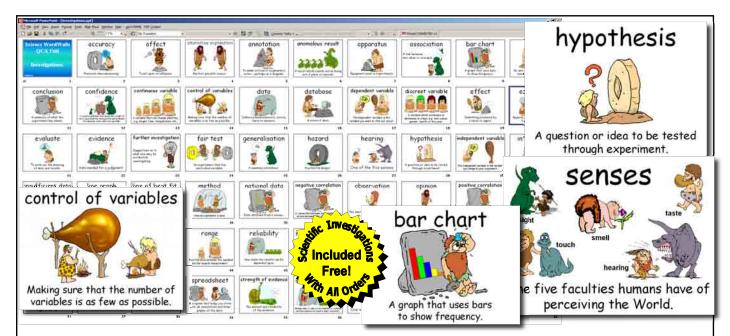

This truly innovative resource will enhance students' interest and learning when you present, print and display our outstanding PowerPoint presentations. The terminology used is suitable for all students of Science - simply select the appropriate terms for the relevant age or ability range. The Wordwall presentations can be used on interactive whiteboards, standalone or networked PCs to enhance teaching and learning in a variety of ways. You can present the terms and definitions from within PowerPoint and print and display the slides within the Science laboratories for ongoing reference. The slides are staged so that the term appears first, then the image and finally the meaning - allowing careful narration and class discussion. From 'Acid' to 'Zygote' the terms are all relevant, clearly explained and superbly illustrated. Science Wordwalls offers 100% coverage of QCA schemes of work for KS3 plus additional material!

#### YEAR 9

OVER 500 TERMS & IMAGES