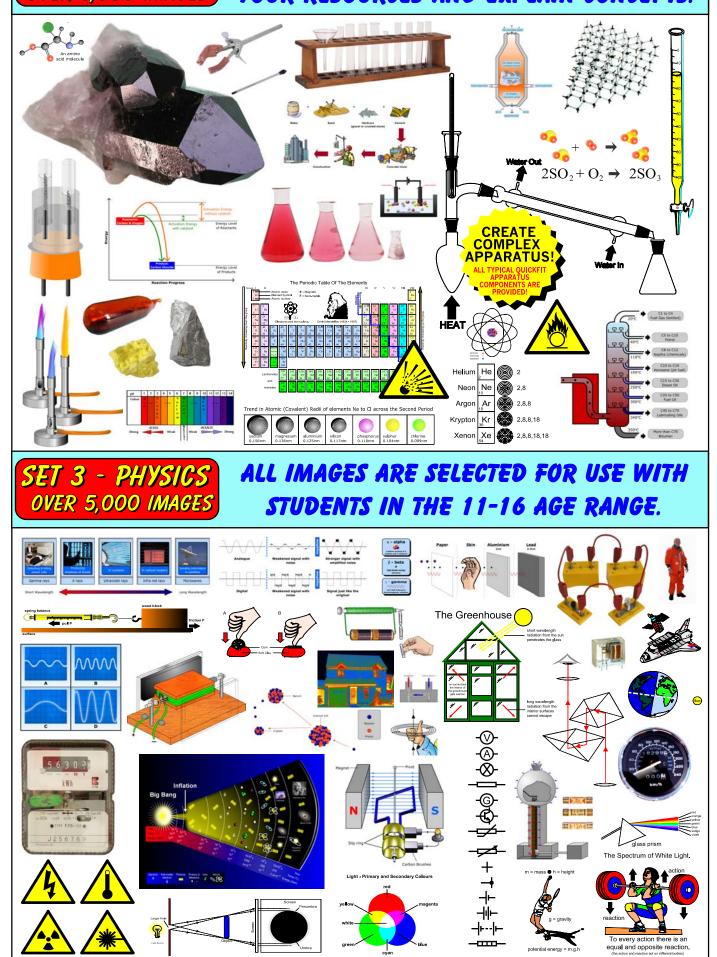

## School Software & Educational Resources

HEAD OF SCIENCE

PUPIL AGE RANGE 11 - 16

SCIENCE GRAPHICS

- OVER 21,000 HIGH QUALITY IMAGES
- FREE INTEGRAL GRAPHIC VIEWER
- COPY AND PASTE INTO ANY APPLICATION

Over 21,000 quality graphics selected and created for Science are now available for standalone or network installation. It is easy to produce or enhance lesson/revision notes, presentations, worksheets, etc.

## INSPIRING IMAGES - PERFECT TO ENHANCE YOUR RESOURCES AND EXPLAIN CONCEPTS.

All of our graphic collections are supplied with our own fully featured Graphic Viewer. View all the graphics in these outstanding collections by category or select images by searching using keywords. Selected images can then be copied via the clipboard into MS Word, Publisher, PowerPoint or any Windows program or simply imported into your favourite interactive whiteboard software. The Graphic Viewer has the facility to add annotations within rollover hotspots to any image - this is particularly useful when you project the image or view it through an interactive whiteboard. The DVDs contain high resolution photographs (jpeg files) and original vector diagrams as wmf (Windows Metafiles) - you can buy all three sets in the 'Super Bundle'.