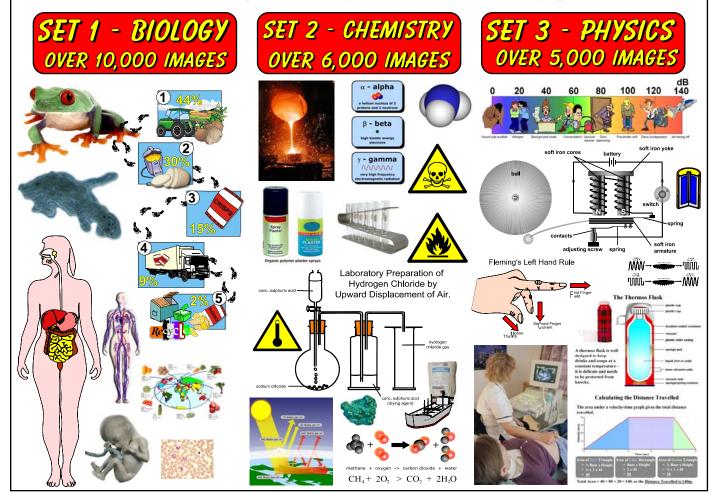

## School Software & Educational Resources

HEAD OF SCIENCE

PUPIL AGE RANGE 11 - 16

SCIENCE GRAPHICS

- OVER 21,000 HIGH QUALITY IMAGES
- FREE INTEGRAL GRAPHIC VIEWER
- COPY AND PASTE INTO ANY APPLICATION

Over 21,000 quality graphics selected and created for Science are now available for standalone or network installation. It is easy to produce or enhance lesson/revision notes, presentations, worksheets, etc.

For detailed adverts of each graphic set please visit the appropriate subject area of www.sserltd.co.uk

SET 2 - CHEMISTRY
OVER 6,000 IMAGES