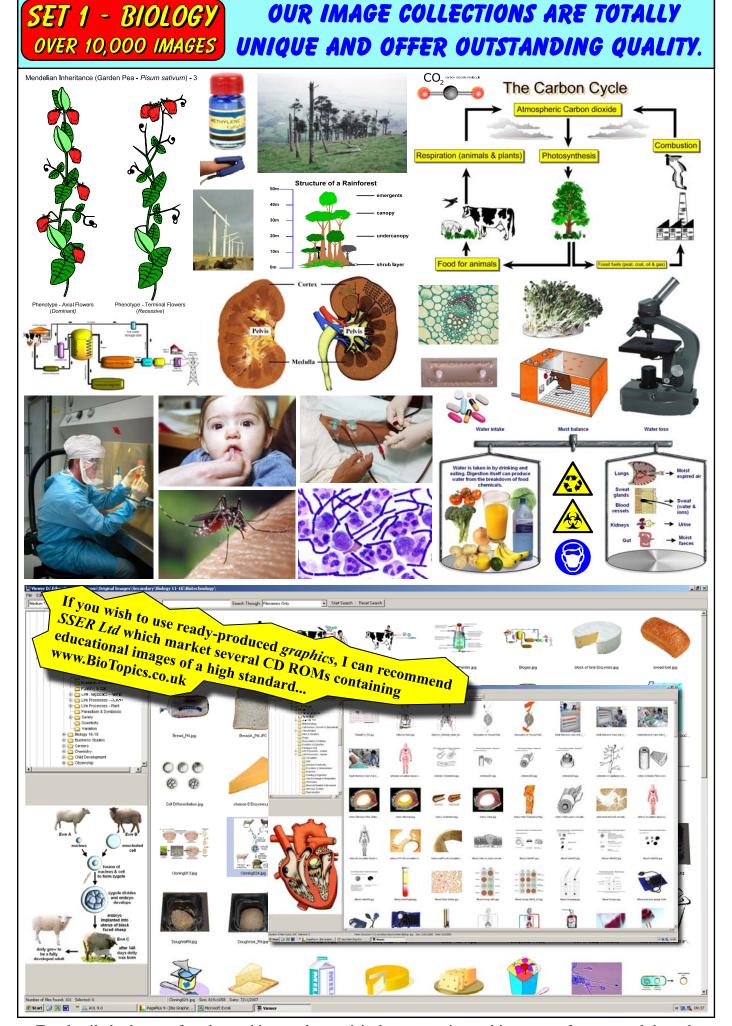

## School Software & Educational Resources

HEAD OF SCIENCE

PUPIL AGE RANGE 11 - 16

SCIENCE GRAPHICS

- OVER 21,000 HIGH QUALITY IMAGES
- FREE INTEGRAL GRAPHIC VIEWER
- COPY AND PASTE INTO ANY APPLICATION

Over 21,000 quality graphics selected and created for Science are now available for standalone or network installation. It is easy to produce or enhance lesson/revision notes, presentations, worksheets, etc.

## INSPIRING IMAGES - PERFECT TO ENHANCE YOUR RESOURCES AND EXPLAIN CONCEPTS.

All of our graphic collections are supplied with our own fully featured Graphic Viewer. View all the graphics in these outstanding collections by category or select images by searching using keywords. Selected images can then be copied via the clipboard into MS Word, Publisher, PowerPoint or any Windows program or simply imported into your favourite interactive whiteboard software. The Graphic Viewer has the facility to add annotations within rollover hotspots to any image - this is particularly useful when you project the image or view it through an interactive whiteboard. The DVDs contain high resolution photographs (jpeg files) and original vector diagrams as wmf (Windows Metafiles) - you can buy all three sets in the 'Super Bundle'.