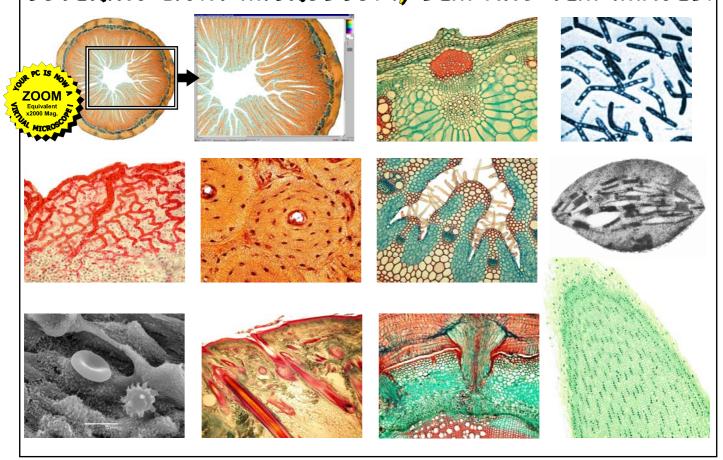

Enhance the quality of your own resources with our high resolution photos for Biology teachers and their pupils. This outstanding collection of photo-micrographs has been assembled using research standard microscopes and the electron-micrographs were produced with the support of Lancaster University. The photo-micrographs are supplied on CD ROM as standard jpeg files and thereby allow your PC to run as a virtual microscope. This unique collection of photos and teachers' notes will enable you to produce a variety of resources such as presentations, worksheets, overhead transparencies, exam papers and even posters up to A2 size - in full colour or grey scale! The photos have been taken using some of the best slides ever produced for 16+ Biology courses. The CD ROM has been mastered to be suitable for all versions of Windows<sup>TM</sup> and a low cost site licence is also available.

## COVERING LIGHT MICROSCOPY, SEM AND TEM IMAGES.

All goods are subject to VAT @ 17.5%

Post & Packaging is free.

This superb collection of images comes complete with a fully featured Graphic Viewer/Export manager. When any of our Graphic CDs are purchased, the Graphic Viewer automatically integrates all products within one seamless interface - even categories are merged so that themed images from two or more sets appear within the same category. You can view all the images in this outstanding collection by category and/or file type - you can select images by searching using keywords. Selected images can then be copied via the clipboard into MS Word, Publisher, PowerPoint or any other Windows program. SSER are leaders in educational graphics and we provide you with detailed instructions, advice and telephone support. The optional Serif Graphic Products are the perfect companions to any SSER graphic collection - although they are not required to access or use the graphics they offer full DTP and image editing facilities, e.g. adding, removing or altering labels.