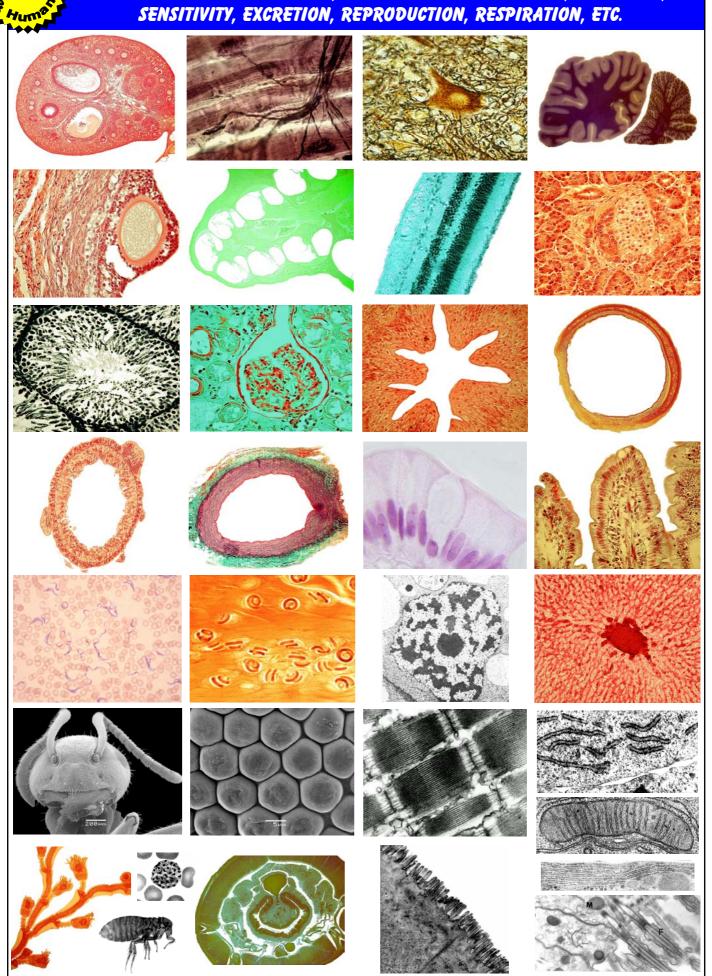

Enhance the quality of your own resources with our high resolution photos for Biology teachers and their pupils. This outstanding collection of photo-micrographs has been assembled using research standard microscopes and the electron-micrographs were produced with the support of Lancaster University. The photo-micrographs are supplied on CD ROM as standard jpeg files and thereby allow your PC to run as a virtual microscope. This unique collection of photos and teachers' notes will enable you to produce a variety of resources such as presentations, worksheets, overhead transparencies, exam papers and even posters up to A2 size - in full colour or grey scale! The photos have been taken using some of the best slides ever produced for 16+ Biology courses. The CD ROM has been mastered to be suitable for all versions of Windows<sup>TM</sup> and a low cost site licence is also available.

## COVERING LIGHT MICROSCOPY, SEM AND TEM IMAGES.

All goods are subject to VAT @ 17.5%

Post & Packaging is free.

This superb collection of images comes complete with a fully featured Graphic Viewer/Export manager. When any of our Graphic CDs are purchased, the Graphic Viewer automatically integrates all products within one seamless interface - even categories are merged so that themed images from two or more sets appear within the same category. You can view all the images in this outstanding collection by category and/or file type - you can select images by searching using keywords. Selected images can then be copied via the clipboard into MS Word, Publisher, PowerPoint or any other Windows program. SSER are leaders in educational graphics and we provide you with detailed instructions, advice and telephone support. The optional Serif Graphic Products are the perfect companions to any SSER graphic collection - although they are not required to access or use the graphics they offer full DTP and image editing facilities, e.g. adding, removing or altering labels.