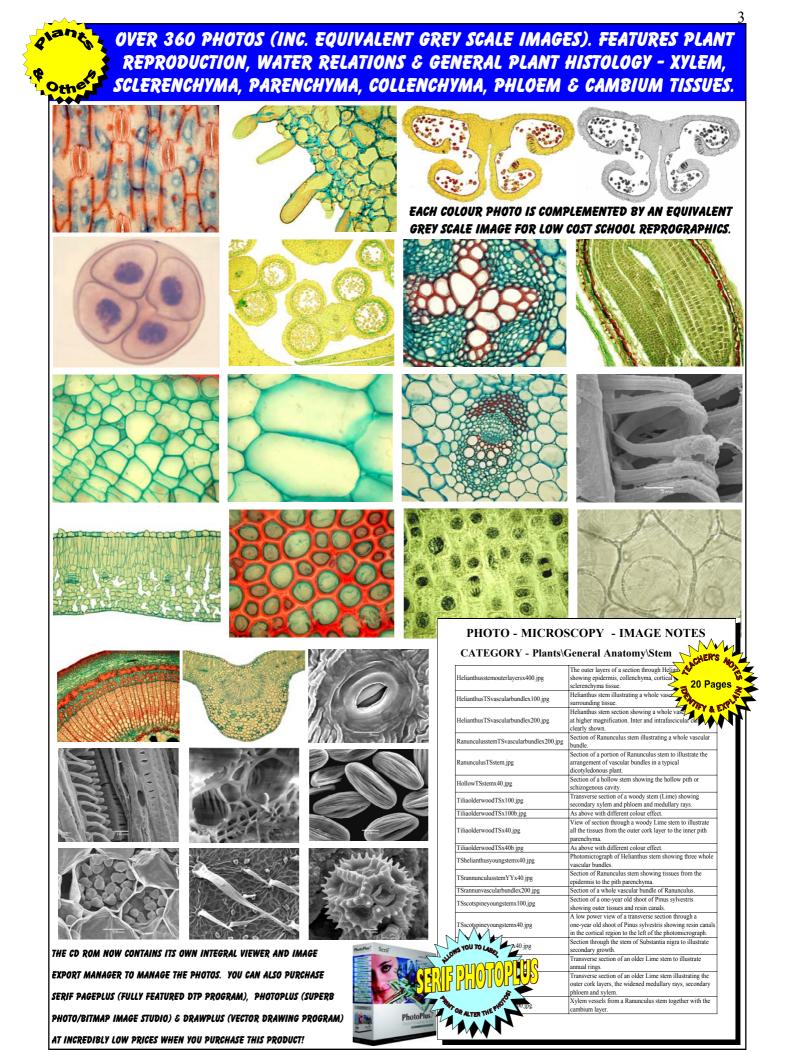

## BIOLOGICAL PHOTO-MICROSCOPY

- SUITABLE TO ENHANCE ANY 16+ BIOLOGY EXAM COURSE!
- OVER 650 OUTSTANDING PHOTOS (INC. B/W VERSIONS)!
- INTEGRATES WITH OTHER SSER GRAPHICS SETS!
- SITE LICENCE & DISCOUNTS AVAILABLE!
- INTEGRAL VIEWER NOW INCLUDED!

Enhance the quality of your own resources with our high resolution photos for Biology teachers and their pupils. This outstanding collection of photo-micrographs has been assembled using research standard microscopes and the electron-micrographs were produced with the support of Lancaster University. The photo-micrographs are supplied on CD ROM as standard jpeg files and thereby allow your PC to run as a virtual microscope. This unique collection of photos and teachers' notes will enable you to produce a variety of resources such as presentations, worksheets, overhead transparencies, exam papers and even posters up to A2 size - in full colour or grey scale! The photos have been taken using some of the best slides ever produced for 16+ Biology courses. The CD ROM has been mastered to be suitable for all versions of Windows<sup>TM</sup> and a low cost site licence is also available.

## COVERING LIGHT MICROSCOPY, SEM AND TEM IMAGES.

All goods are subject to VAT @ 17.5%

Post & Packaging is free.

This superb collection of images comes complete with a fully featured Graphic Viewer/Export manager. When any of our Graphic CDs are purchased, the Graphic Viewer automatically integrates all products within one seamless interface - even categories are merged so that themed images from two or more sets appear within the same category. You can view all the images in this outstanding collection by category and/or file type - you can select images by searching using keywords. Selected images can then be copied via the clipboard into MS Word, Publisher, PowerPoint or any other Windows program. SSER are leaders in educational graphics and we provide you with detailed instructions, advice and telephone support. The optional Serif Graphic Products are the perfect companions to any SSER graphic collection - although they are not required to access or use the graphics they offer full DTP and image editing facilities, e.g. adding, removing or altering labels.