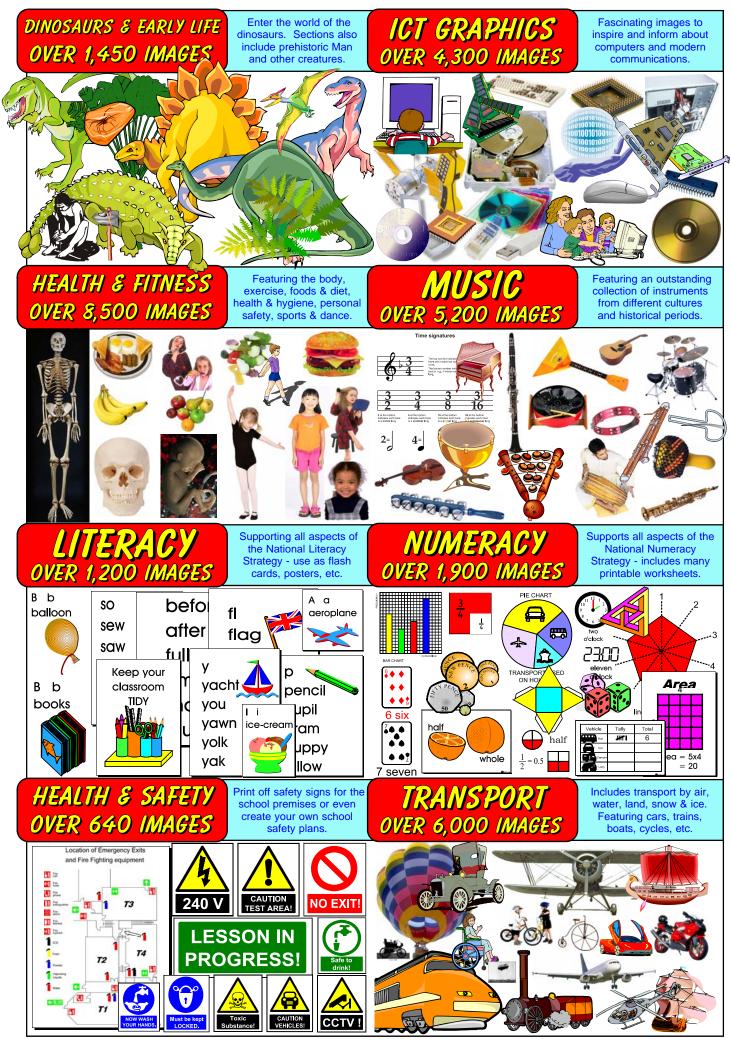

## • ACCESS IMAGES AT SCHOOL OR AT HOME!

These superb collections of quality graphics are available for standalone or network installation. Our new online subscription facility allows both pupils and staff to access the images at school and at home - great for homework! Online subscription also gives immediate access to new images. Suitable for the production of projects, posters, presentations, flashcards and worksheets. To review the full image collections please visit www.EducationImages.com.