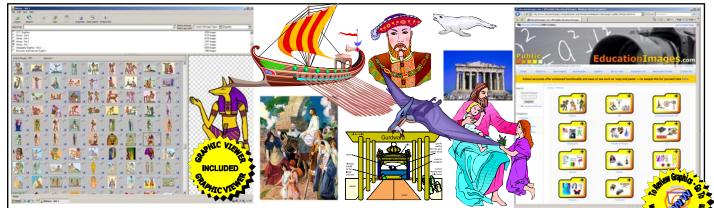

All DVDs are supplied with a fully featured Graphic Viewer. View all the graphics in these outstanding collections by category or select images by searching using keywords. Selected images can then be copied via the clipboard into MS Word, Publisher, PowerPoint or any Windows program. The Graphic Viewer has the facility to add annotations within rollover hotspots to any image - this is particularly useful when you project the image or view it through an interactive whiteboard. SSER are leaders in the field of educational graphics and we provide you with detailed instructions, advice and telephone support.