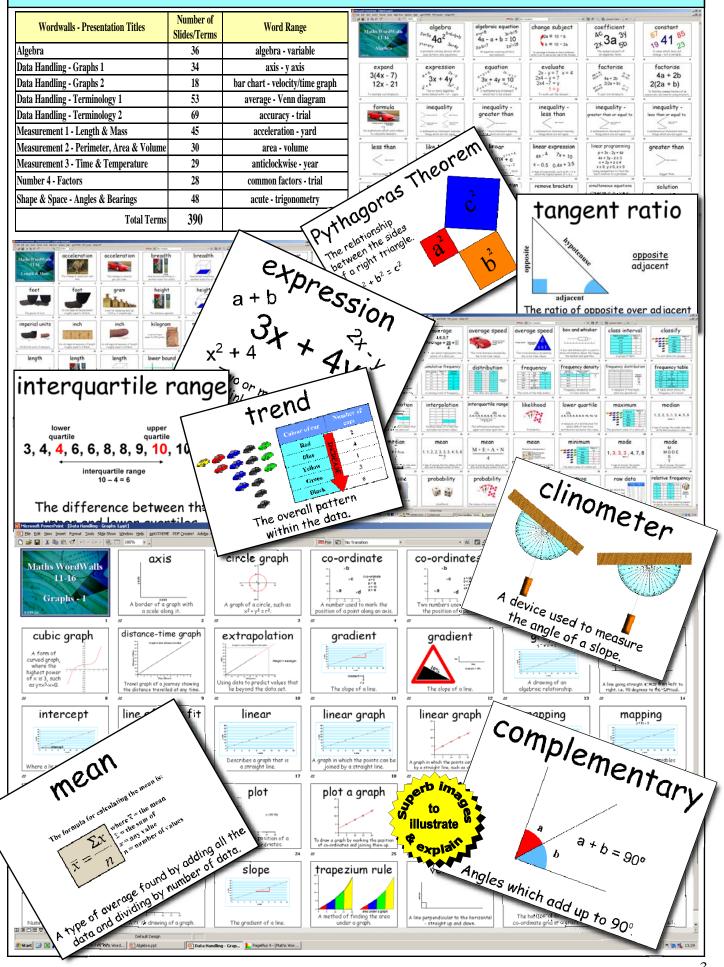

### SET 2 390 TERMS & IMAGES

#### 10 EDITABLE POWERPOINT PRESENTATIONS -FOCUSING ON MEASUREMENT & DATA HANDLING

Single user licence allows you to place the resource on one school PC and one home PC - you can print off the WordWalls for use in multiple rooms. The site licence extends the single user licence to an unlimited number of standalone or networked PCs on a single school site. The VLE licence is additional to the site licence and allows the students to access the resource online (at school or at home) from EducationImages.com or from your own school VLE.