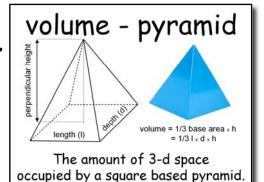

This truly innovative resource will enhance students' interest and learning when you present, print and display our outstanding PowerPoint presentations. The terminology used is suitable for all students of Maths - simply select the appropriate terms for the relevant age or ability range. The WordWall presentations can be used on interactive whiteboards, standalone or networked PCs to enhance teaching and learning in a variety of ways. You can present the terms and definitions from within PowerPoint and print and display the slides within the classrooms for ongoing reference. The slides are staged so that the term appears first, then the image and finally the meaning - allowing careful narration and class discussion. From 'Accuracy' to 'Y axis' the terms are all relevant, clearly explained and superbly illustrated.