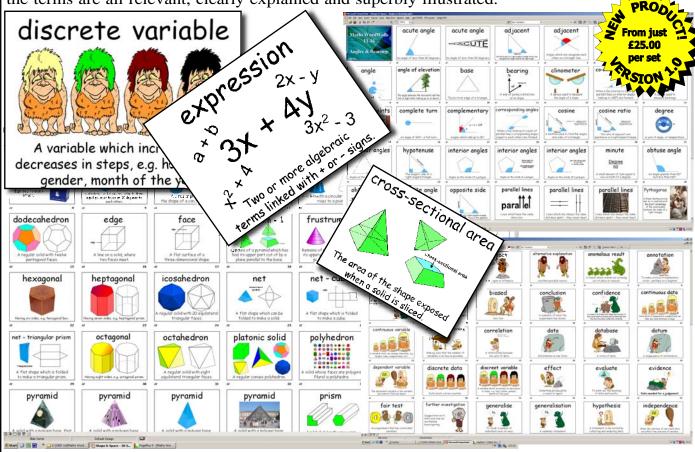

This truly innovative resource will enhance students' interest and learning when you present, print and display our outstanding PowerPoint presentations. The terminology used is suitable for all students of Maths - simply select the appropriate terms for the relevant age or ability range. The WordWall presentations can be used on interactive whiteboards, standalone or networked PCs to enhance teaching and learning in a variety of ways. You can present the terms and definitions from within PowerPoint and print and display the slides within the classrooms for ongoing reference. The slides are staged so that the term appears first, then the image and finally the meaning - allowing careful narration and class discussion. From 'Accuracy' to 'Y axis' the terms are all relevant, clearly explained and superbly illustrated.

#### SET 1 380 TERMS & IMAGES

## 9 EDITABLE POWERPOINT PRESENTATIONS FOCUSING ON NUMBER WORK AND SHAPE & SPACE