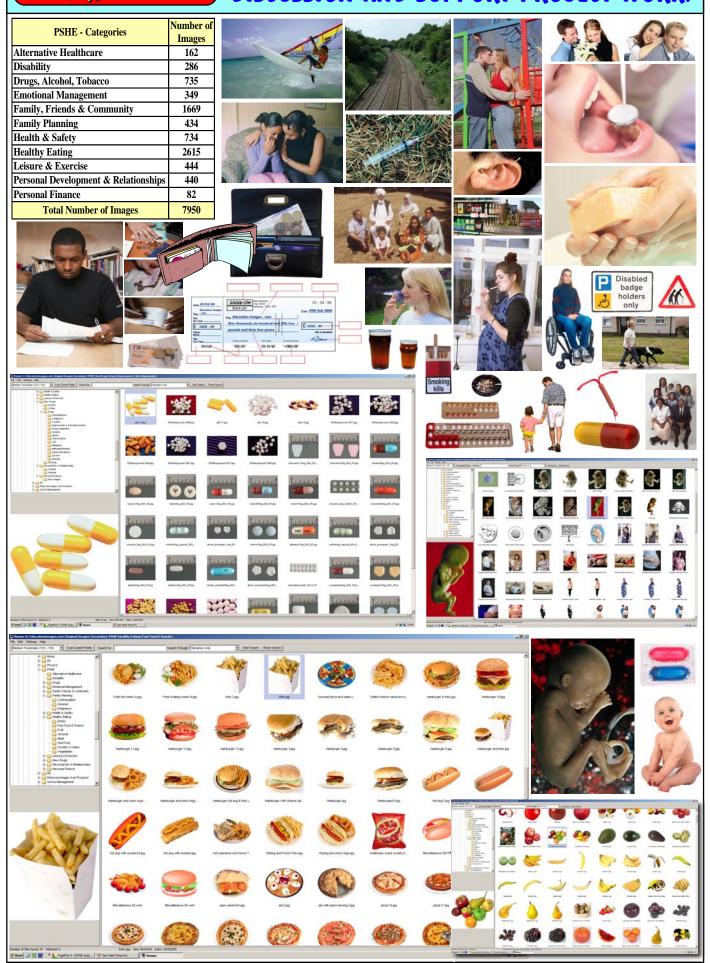

#### **PSHE** OVER 7,900 IMAGES

## INSPIRING IMAGES - PERFECT TO STIMULATE DISCUSSION AND SUPPORT PROJECT WORK.

All of our graphic collections are supplied with our own fully featured Graphic Viewer. View all the graphics in this outstanding collection by category or select images by searching using keywords. Selected images can then be copied via the clipboard into MS Word, Publisher, PowerPoint or any Windows program or simply imported into your favourite interactive whiteboard software. The Graphic Viewer has the facility to add annotations within rollover hotspots to any image - this is particularly useful when you project the image or view it through an interactive whiteboard. Online subscribers receive access to all images at 800 x 600 pixels resolution for all staff and students - both at home and at school. The DVDs contain higher resolution photographs and original vector diagrams as wmf (Windows Metafiles) - you can buy both together in the 'Super Bundles'