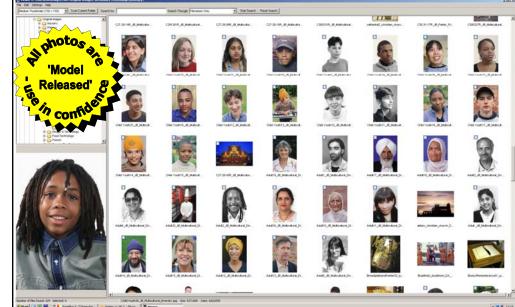

## INSPIRING IMAGES - PERFECT TO STIMULATE DISCUSSION AND SUPPORT PROJECT WORK.

All of our graphic collections are supplied with our own fully featured Graphic Viewer. View all the graphics in this outstanding collection by category or select images by searching using keywords. Selected images can then be copied via the clipboard into MS Word, Publisher, PowerPoint or any Windows program or simply imported into your favourite interactive whiteboard software. The Graphic Viewer has the facility to add annotations within rollover hotspots to any image - this is particularly useful when you project the image or view it through an interactive whiteboard. Online subscribers receive access to all images at 800 x 600 pixels resolution for all staff and students - both at home and at school. The DVDs contain higher resolution photographs and original vector diagrams as wmf (Windows Metafiles) - you can buy both together in the 'Super Bundles'