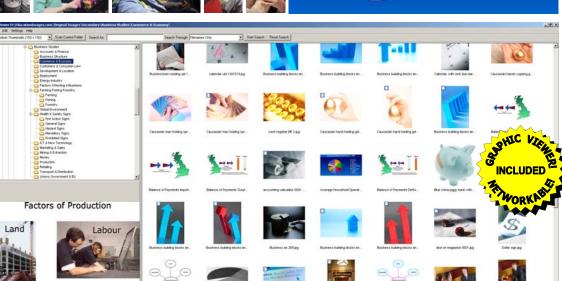

## VERSION 2.0 FEATURES HUNDREDS OF NEW DIAGRAMS WHICH COMPLEMENT THE LARGE RANGE OF QUALITY PHOTOS.

The Business Studies Graphics DVD is supplied with a fully featured Graphic Viewer. View all the graphics in this outstanding collection by category or select images by searching using keywords. Selected images can then be copied via the clipboard into MS Word, Publisher, PowerPoint or any Windows program. The Graphic Viewer has the facility to add annotations within rollover hotspots to any image - this is particularly useful when you project the image or view it through an interactive whiteboard. SSER are leaders in the field of educational graphics and we provide you with detailed instructions, advice and telephone support.