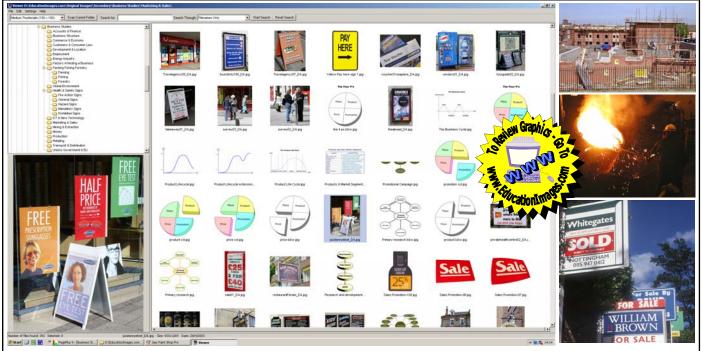

## VERSION 2.0 FEATURES HUNDREDS OF NEW DIAGRAMS WHICH COMPLEMENT THE LARGE RANGE OF QUALITY PHOTOS.

The Business Studies Graphics DVD is supplied with a fully featured Graphic Viewer. View all the graphics in this outstanding collection by category or select images by searching using keywords. Selected images can then be copied via the clipboard into MS Word, Publisher, PowerPoint or any Windows program. The Graphic Viewer has the facility to add annotations within rollover hotspots to any image - this is particularly useful when you project the image or view it through an interactive whiteboard. SSER are leaders in the field of educational graphics and we provide you with detailed instructions, advice and telephone support.